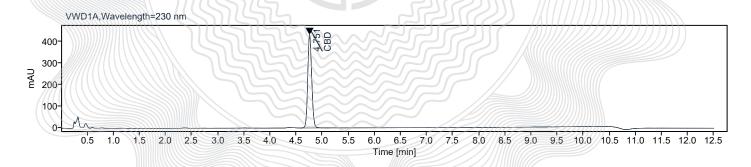

## **CERTIFICATE OF ANALYSIS**

Batch ID: 210067

2022-10-26 17-17-39-04-00.dx **Analysis Data:** 

Sample

CBD Pain Cream 4000mg / 8oz

Description:

| Name   | Concentration | [mg/g] % Amount |
|--------|---------------|-----------------|
| d9-THC | 0.00          |                 |
| CBC    | 0.00          |                 |
| CBD-A  | 0.00          |                 |
| CBD-V  | 0.00          |                 |
| CBG    | 0.00          |                 |
| CBG-A  | 0.00          |                 |
| CBN    | 0.00          |                 |
| d8-THC | 0.00          |                 |
| THC-V  | 0.00          |                 |
| THC-A  | 0.00          |                 |
| CBD    | 18.11         | 1.811           |

Total CBD: 4,347.12 mg

Sum of Cannabinoids: 4,347.12 mg

Comments: Sunstate p3002388 10-1222

Cannabinoids with on-column values below LOQ will not be calculated into the "Total Cannabinoids" value. Reporting Limits will vary based on sample extraction weight used for the analysis. Bloomios LLC Test lab uilizes, based upon traceable Reference Standards and Certified Reference material to calibrate analytical instruments along with proven analytical methods. The results of this report are based solely on the sample submitted and cannot be reproduced. Certificate of analysis shall not be reproduced except in full with approval of Bloomios Lab LLC.